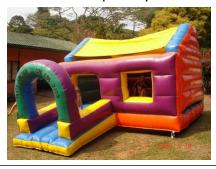

#### **Inflatable House**

4m x 4m R600 per day

Jumping castle with slide

4m x 5m R600 per day

**Battle Ship** 

jump / slide 7.5m x 3m R750 per day

**Combo Deal:** Hire any inflatable and hire the single slipnslide for only R350