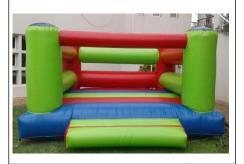

### 

### WE DELIVER AND COLLECT

Delivery fees apply

#### **Basic Jumping Castle**

Colours may vary
4m x 4m R450 per day



#### **Spiderman Jumping Castle**

4m x 4m R550 per day



#### **Junior Jumping Castle**

Colours may vary
3m x 3m R400 per day



# All the inflatables

are for kids' use only

#### **Inflatable Soccer field**

8.5m x 4m 550 per day







### <u>YOU COLLECT AND</u> RETURN

From our location in Margate

Refundable deposit charged

#### **Basic activity Jumping Castle**

4m x 4m R500 per day



#### **Barbie Jumping Castle**

4m x 4m R550 per day



**Combo Deal:** Hire any inflatable and get the single slipnslide for only R350

WEEKEND SPECIAL 2nd day hire Half price

**MIDWEEK SPECIAL** 2<sup>nd</sup> day Free (Monday-Thursday)

Please supply your own extension cord and hosepipe

### ForHire

#### **Princess Jumping Castle**

jump / slide 3,5m x 7m R600 per day



#### **Toddler Play