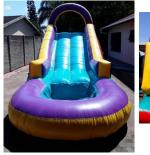

## ForHire

Slip'n Slide 8m Colours may vary

R500 per day

<u>High Water Slide</u> \*U10years\* 8.5m x 3m (3.7m high till arch) R750 per day

Slip'n Slide 10m Colours may vary

Foam Party
Contact for prices
Day and Evening Rates

10m Double waterslide

R750 per day

<u>Pillow Bash</u> 7m x 4m R750 per day

**Soft Play Equipment** 

R950 per day

Combo Deal: Hire any inflatable and hire the single slipnslide for only R350

**WEEKEND SPECIAL** 2<sup>nd</sup> day hire Half price