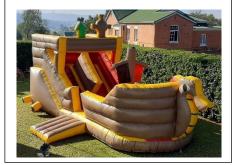

#### **Inflatable House**

4m x 4m R600 per day

Jumping castle with slide

4m x 5m R600 per day

**Battle Ship** 

jump / slide 7.5m x 3m R750 per day

**Combo Deal:** Hire any inflatable and hire the single slipnslide for only R350