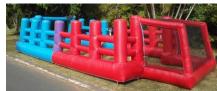

### 

### WE DELIVER AND COLLECT

Delivery fees apply

#### **Basic Jumping Castle**

Colours may vary
4m x 4m R450 per day



#### **Spiderman Jumping Castle**

4m x 4m R550 per day



#### **Junior Jumping Castle**

Colours may vary
3m x 3m R400 per day



# All the inflatables

are for kids' use only

#### **Inflatable Soccer field**

8.5m x 4m 550 per day







### <u>YOU COLLECT AND</u> RETURN

From our location in Margate

Refundable deposit charged

#### **Basic activity Jumping Castle**

4m x 4m R500 per day



#### **Barbie Jumping Castle**

4m x 4m R550 per day



**Combo Deal:** Hire any inflatable and get the single slipnslide for only R350

WEEKEND SPECIAL 2nd day hire Half price

**MIDWEEK SPECIAL** 2<sup>nd</sup> day Free (Monday-Thursday)

Please supply your own extension cord and hosepipe

### ForHire

#### **Princess Jumping Castle**

jump / slide 3,5m x 7m R600 per day



#### **Toddler Play Park Dry&Wet**

jump / slide / ball-pond 5m x 5m R800 per day



Adventure Island 1

jump / slide / obstacle 8m x 4m R700 per day



#### 3 in 1 Jumping Castle

jump / slide / ball-pond 3.5m x 6m R600 per day Plastic Balls for in the pond. Hi