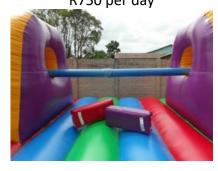

R600 per day



#### **Obstacle Course**

10m x 3m R750 per day



#### **Inflatable House**

4m x 4m R600 per day



Jumping castle with slide

4m x 5m R600 per day



**Battle Ship** 

jump / slide 7.5m x 3m R750 per day



**Combo Deal:** Hire any inflatable and hire the single slipnslide for only R350

**WEEKEND SPECIAL** 2<sup>nd</sup> day hire Half price

**MIDWEEK SPECIAL** 2<sup>nd</sup> day Free (Monday-Thursday)

Please supply your own extension cord and hosepipe

## ForHire

Slip'n Slide 8m Colours may vary

R500 per day



<u>High Water Slide</u> \*U10years\* 8.5m x 3m (3.7m high till arch) R750 per day





Slip'n Slide 10m Colours may vary



Foam Party
Contact for prices
Day and Evening Rates



10m Double waterslide

R750 per day



<u>Pillow Bash</u> 7m x 4m R750 per day



**Soft Play Equipment** 

R950 per day







Combo Deal: Hire any inflatable and hire the single slipnslide for only R350

**WEEKEND SPECIAL** 2<sup>nd</sup> day hire Half price

**MIDWEEK SPECIAL** 2<sup>nd</sup> day Free (Monday-Thursday)

Please supply your own extension cord and hosepipe