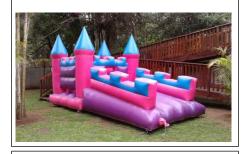

4m x 4m R450 per day



#### **Spiderman Jumping Castle**

4m x 4m R550 per day



#### **Junior Jumping Castle**

Colours may vary
3m x 3m R400 per day



# All the inflatables

are for kids' use only

#### **Inflatable Soccer field**

8.5m x 4m 550 per day







### <u>YOU COLLECT AND</u> RETURN

From our location in Margate

Refundable deposit charged

#### **Basic activity Jumping Castle**

4m x 4m R500 per day



#### **Barbie Jumping Castle**

4m x 4m R550 per day



**Combo Deal:** Hire any inflatable and get the single slipnslide for only R350

WEEKEND SPECIAL 2nd day hire Half price

**MIDWEEK SPECIAL** 2<sup>nd</sup> day Free (Monday-Thursday)

Please supply your own extension cord and hosepipe

### ForHire

#### **Princess Jumping Castle**

jump / slide 3,5m x 7m R600 per day



#### **Toddler Play Park Dry&Wet**

jump / slide / ball-pond 5m x 5m R800 per day



Adventure Island 1

jump / slide / obstacle 8m x 4m R700 per day



#### 3 in 1 Jumping Castle

jump / slide / ball-pond 3.5m x 6m R600 per day Plastic Balls for in the pond. Hire R200



#### **Large square Jumping Castle**

5m x 5m R600 per day



#### **Obstacle Course**

10m x 3m R750 per day



#### **Inflatable House**

4m x 4m R600 per day



Jumping castle with slide

4m x 5m R600 per day



**Battle Ship** 

jump / slide 7.5m x 3m R750 per day



**Combo Deal:** Hire any inflatable and hire the single slipnslide for only R350

**WEEKEND SPECIAL** 2<sup>nd</sup> day hire Half price

**MIDWEEK SPECIAL** 2<sup>nd</sup> day Free (Monday-Thursday)

Please supply your own extension cord and hosepipe