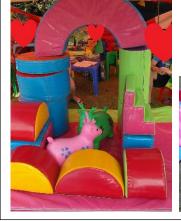

10m Double waterslide

R750 per day

<u>Pillow Bash</u> 7m x 4m R750 per day

**Soft Play Equipment** 

R950 per day

Combo Deal: Hire any inflatable and hire the single slipnslide for only R350

**WEEKEND SPECIAL** 2<sup>nd</sup> day hire Half price