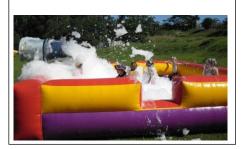

## ForHire

Slip'n Slide 8m Colours may vary

R500 per day

<u>High Water Slide</u> \*U10years\* 8.5m x 3m (3.7m high till arch) R750 per day

Slip'n Slide 10m Colours may vary

Foam Party
Contact for prices
Day and Evening Rates