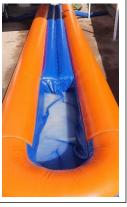

## ForHire

Slip'n Slide 8m Colours may vary

R500 per day

<u>High Water Slide</u> \*U10years\* 8.5m x 3m (3.7m high till arch) R750 per day

Slip'n Slide 10m Colours may vary

Foam Party
Contact for prices
Day and Evening Rates