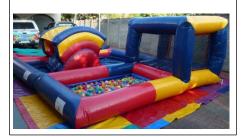

## **Junior Jumping Castle**

Colours may vary
3m x 3m R400 per day



# All the inflatables

are for kids' use only

#### **Inflatable Soccer field**

8.5m x 4m 550 per day







### <u>YOU COLLECT AND</u> RETURN

From our location in Margate

Refundable deposit charged

#### **Basic activity Jumping Castle**

4m x 4m R500 per day



#### **Barbie Jumping Castle**

4m x 4m R550 per day



**Combo Deal:** Hire any inflatable and get the single slipnslide for only R350

WEEKEND SPECIAL 2nd day hire Half price

**MIDWEEK SPECIAL** 2<sup>nd</sup> day Free (Monday-Thursday)

Please supply your own extension cord and hosepipe

### ForHire

#### **Princess Jumping Castle**

jump / slide 3,5m x 7m R600 per day



#### **Toddler Play Park Dry&Wet**

jump / slide / ball-pond 5m x 5m R800 per day



Adventure Island 1

jump / slide / obstacle 8m x 4m R700 per day



#### 3 in 1 Jumping Castle

jump / slide / ball-pond 3.5m x 6m R600 per day Plastic Balls for in the pond. Hire R200



#### **Large square Jumping Castle**

5m x 5m R600 per day



#### **Obstacle Course**

10m x 3m R750 per day



#### **Inflatable House**

4m x 4m R600 per day



Jumping castle with slide

4m x 5m R600 per day



**Battle Ship** 

jump / slide 7.5m x 3m R750 per day



**Combo Deal:** Hire any inflatable and hire the single slipnslide for only R350

**WEEKEND SPECIAL** 2<sup>nd</sup> day hire Half price

**MIDWEEK SPECIAL** 2<sup>nd</sup> day Free (Monday-Thursday)

Please supply your own extension cord and hosepipe

## ForHire

Slip'n Slide 8m Colours may vary

R500 per day



<u>High Water Slide</u>