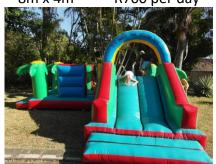

#### **Toddler Play Park Dry&Wet**

jump / slide / ball-pond 5m x 5m R800 per day

Adventure Island 1

jump / slide / obstacle 8m x 4m R700 per day