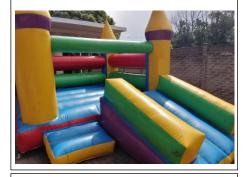

eal:** Hire any inflatable and get the single slipnslide for only R350

WEEKEND SPECIAL 2nd day hire Half price

**MIDWEEK SPECIAL** 2<sup>nd</sup> day Free (Monday-Thursday)

Please supply your own extension cord and hosepipe

### ForHire

#### **Princess Jumping Castle**

jump / slide 3,5m x 7m R600 per day



#### **Toddler Play Park Dry&Wet**

jump / slide / ball-pond 5m x 5m R800 per day



Adventure Island 1

jump / slide / obstacle 8m x 4m R700 per day



#### 3 in 1 Jumping Castle

jump / slide / ball-pond 3.5m x 6m R600 per day Plastic Balls for in the pond. Hire R200



#### **Large square Jumping Castle**

5m x 5m R600 per day



#### **Obstacle Course**

10m x 3m R750 per day



#### **Inflatable House**

4m x 4m R600 per day



Jumping castle with slide

4m x 5m R600 per day



**Battle Ship** 

jump / slide 7.5m x 3m R750 per day



**Combo Deal:** Hire any inflatable and hire the single slipnslide for only R350

**WEEKEND SPECIAL** 2<sup>nd</sup> day hire Half price

**MIDWEEK SPECIAL** 2<sup>nd</sup> day Free (Monday-Thursday)

Please supply your own extension cord and hosepipe

## ForHire

Slip'n Slide 8m Colours may vary

R500 per day



<u>High Water Slide</u> \*U10years\* 8.5m x 3m (3.7m high till arch) R750 per day





Slip'n Slide 10m Colours may vary



Foam Party
Contact for prices
Day and Evening Rates



10m Double waterslide

R750 per day



<u>Pillow Bash</u> 7m x 4m R750 per day



**Soft Play Equipment** 

R950 per day







Combo Deal: Hire any inflatable and hire the single slipnslide for only R350

**WEEKEND SPECIAL** 2<sup>nd</sup> day hi