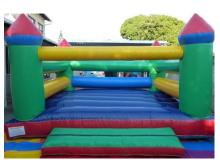

ndable deposit charged

#### **Basic activity Jumping Castle**

4m x 4m R500 per day



#### **Barbie Jumping Castle**

4m x 4m R550 per day



**Combo Deal:** Hire any inflatable and get the single slipnslide for only R350

WEEKEND SPECIAL 2nd day hire Half price

**MIDWEEK SPECIAL** 2<sup>nd</sup> day Free (Monday-Thursday)

Please supply your own extension cord and hosepipe

### ForHire

#### **Princess Jumping Castle**

jump / slide 3,5m x 7m R600 per day



#### **Toddler Play Park Dry&Wet**

jump / slide / ball-pond 5m x 5m R800 per day



Adventure Island 1

jump / slide / obstacle 8m x 4m R700 per day



#### 3 in 1 Jumping Castle

jump / slide / ball-pond 3.5m x 6m R600 per day Plastic Balls for in the pond. Hire R200



#### **Large square Jumping Castle**

5m x 5m R600 per day



#### **Obstacle Course**

10m x 3m R750 per day



#### **Inflatable House**

4m x 4m R600 per day



Jumping castle with slide

4m x 5m R600 per day



**Battle Ship** 

jump / slide 7.5m x 3m R750 per day



**Combo Deal:** Hire any inflatable and hire the single slipnslide for only R350

**WEEKEND SPECIAL** 2<sup>nd</sup> day hire Half price

**MIDWEEK SPECIAL** 2<sup>nd</sup> day Free (Monday-Thursday)

Please supply your own extension cord and hosepipe

## ForHire

Slip'n Slide 8m Colours may vary

R500 per day



<u>High Water Slide</u> \*U10years\* 8.5m x 3m (3.7m high till arch) R750 per day





Slip'n Slide 10m Colours may vary



Foam Party
Contact for prices
Day and Evening Rates



10m Double waterslide

R750 per day



<u>Pillow Bash</u> 7m x 4m R750 per day



**Soft Play