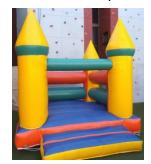

### 

### WE DELIVER AND COLLECT

Delivery fees apply

#### **Basic Jumping Castle**

Colours may vary
4m x 4m R450 per day



#### **Spiderman Jumping Castle**

4m x 4m R550 per day



#### **Junior Jumping Castle**

Colours may vary
3m x 3m R400 per day



# All the inflatables

are for kids' use only

#### **Inflatable Soccer field**

8.5m x 4m 550 per day







### <u>YOU COLLECT AND</u> RETURN

From our location in Margate

Refundable deposit charged

#### **Basic activity Jumping Castle**

4m x 4m R500 per day



#### **Barbie Jumping Castle**

4m x 4m R550 per day



**Combo Deal:** Hire any inflatable and get the single slipnslide for only R350

WEEKEND SPECIAL 2nd day hire Half price

**MIDWEEK SPECIAL** 2<sup>nd</sup> day Free (Monday-Thursday)

Please supply your own extension cord and hosepipe

### ForHire

#### **Princess Jumping Castle**

jump / slide 3,5m x 7m R600 per day



#### **Toddler Play Park Dry&Wet**

jump / slide / ball-pond 5m x 5m R800 per day



Adventure Island 1

jump / slide / obstacle 8m x 4m R700 per day