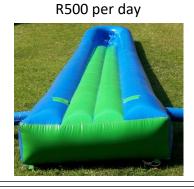

## ForHire

Slip'n Slide 8m Colours may vary

R500 per day

<u>High Water Slide</u> \*U10years\* 8.5m x 3m (3.7m high till arch) R750 per day

Slip'n Slide 10m Colours may vary

Foam Party
Contact for prices
Day and Evening Rates