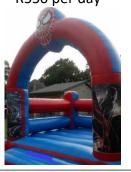

### 

### WE DELIVER AND COLLECT

Delivery fees apply

#### **Basic Jumping Castle**

Colours may vary
4m x 4m R450 per day



#### **Spiderman Jumping Castle**

4m x 4m R550 per day



#### **Junior Jumping Castle**

Colours may vary
3m x 3m R400 per day



# All the inflatables

are for kids' use only

#### **Inflatable Soccer field**

8.5m x 4m 550 per day







### <u>YOU COLLECT AND</u> RETURN

From our location in Margate

Refundable deposit charged

#### **Basic activity Jumping Castle**

4m x 4m R500 per day



#### **Barbie Jumping Castle**

4m x 4m R550 per day



**Combo Deal:** Hire any inflatable and get the single slipnslide for only R350

WEEKEND SPECIAL 2nd day hire Half price

**MIDWEEK SPECIAL** 2<sup>nd</sup> day Free (Monday-Thursday)

Please supply your own extension cord and hosepipe

### ForHire

#### **Princess Jumping Castle**

jump / slide 3,5m x 7m R600 per day



#### **Toddler Play Park Dry&Wet**

jump / slide / ball-pond 5m x 5m R800 per d