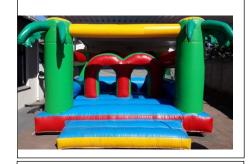

#### **Inflatable House**

4m x 4m R600 per day

Jumping castle with slide

4m x 5m R600 per day

**Battle Ship** 

jump / slide 7.5m x 3m R750 per day

**Combo Deal:** Hire any inflatable and hire the single slipnslide for only R350