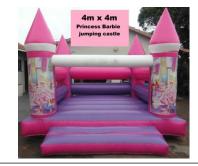

#### **Barbie Jumping Castle**

4m x 4m R550 per day

**Combo Deal:** Hire any inflatable and get the single slipnslide for only R350

WEEKEND SPECIAL 2nd day hire Half price

**MIDWEEK SPECIAL** 2<sup>nd</sup> day Free (Monday-Thursday)