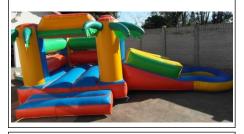

#### **Inflatable House**

4m x 4m R600 per day

Jumping castle with slide

4m x 5m R600 per day

**Battle Ship** 

jump / slide 7.5m x 3m R750 per day

**Combo Deal:** Hire any inflatable and hire the single slipnslide for only R350