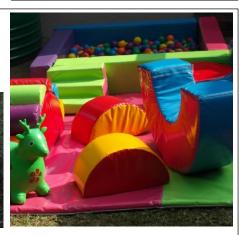

10m Double waterslide

R750 per day

<u>Pillow Bash</u> 7m x 4m R750 per day

**Soft Play Equipment** 

R950 per day

Combo Deal: Hire any inflatable and hire the single slipnslide for only R350

**WEEKEND SPECIAL** 2<sup>nd</sup> day hire Half price