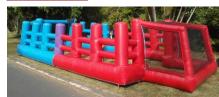

# ForHire

## WE DELIVER AND COLLECT

Delivery fees apply

#### **Basic Jumping Castle**

Colours may vary
4m x 4m R500 per day



#### **Spiderman Jumping Castle**

4m x 4m R600 per day



#### **Junior Jumping Castle**

Colours may vary
3m x 3m R450 per day



# All the inflatables

are for kids' use only

#### **Inflatable Soccer field**

8.5m x 4m R600 per day







### All prices are including VAT

## <u>YOU COLLECT AND</u> RETURN

From our location in Margate

Refundable deposit charged

#### **Basic activity Jumping Castle**

4m x 4m R550 per day



#### **Barbie Jumping Castle**

4m x 4m R600 per day



Please supply your own extension cord and hosepipe

**Combo Deal:** Hire any inflatable and get the single slipnslide for only R400

WEEKEND SPECIAL 2nd day hire Half price

**MIDWEEK SPECIAL** 2<sup>nd</sup> day Free (Monday-Thursday)

#### **Princess Jumping Castle**

jump / slide 3,5m x 7m R675 per day



#### **Toddler Play Park Dry&Wet**

jump / slide / ball-pond 5m x 5m R875 per day



#### **Bubble House**



#### 3 in 1 Jumping Castle

jump / slide / ball-pond 3.5m x 6m R675 per day Plastic Balls for in the pond. Hire R200



#### **Large