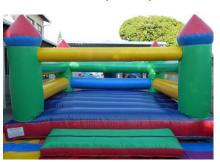

LLECT AND</u> RETURN

From our location in Margate

Refundable deposit charged

#### **Basic activity Jumping Castle**

4m x 4m R550 per day



#### **Barbie Jumping Castle**

4m x 4m R600 per day



Please supply your own extension cord and hosepipe

**Combo Deal:** Hire any inflatable and get the single slipnslide for only R400

WEEKEND SPECIAL 2nd day hire Half price

**MIDWEEK SPECIAL** 2<sup>nd</sup> day Free (Monday-Thursday)

#### **Princess Jumping Castle**

jump / slide 3,5m x 7m R675 per day



#### **Toddler Play Park Dry&Wet**

jump / slide / ball-pond 5m x 5m R875 per day



#### **Bubble House**



#### 3 in 1 Jumping Castle

jump / slide / ball-pond 3.5m x 6m R675 per day Plastic Balls for in the pond. Hire R200



#### **Large square Jumping Castle**

5m x 5m R675 per day



#### **Obstacle Course**

10m x 3m R800 per day



#### Jumping castle with slide

4m x 5m R675 per day



#### **Adventure Island 1**

jump / slide / obstacle 8m x 4m R775 per day



#### **Battle Ship**

jump / slide 7.5m x 3m R800 per day



All prices are including VAT

Please supply your own extension cord and hosepipe

**Combo Deal:** Hire any inflatable and hire the single slipnslide for only R400

**WEEKEND SPECIAL** 2<sup>nd</sup> day hire Half price

**MIDWEEK SPECIAL** 2<sup>nd</sup> day Free (Monday-Thursday)



R550 per day



High Water Slide \*U10years\* 8.5m x 3m (3.7m high till arch) R825 per day





Slip'n Slide 10m

Colours may vary R550 per day



**Foam Party** Contact for prices

Day and Evening Rates



10m Double waterslide

R825 per day



**Pillow Bash** 

7m x