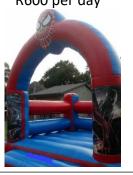

# ForHire

## WE DELIVER AND COLLECT

Delivery fees apply

#### **Basic Jumping Castle**

Colours may vary
4m x 4m R500 per day



#### **Spiderman Jumping Castle**

4m x 4m R600 per day



#### **Junior Jumping Castle**

Colours may vary
3m x 3m R450 per day



# All the inflatables

are for kids' use only

#### **Inflatable Soccer field**

8.5m x 4m R600 per day







### All prices are including VAT

## <u>YOU COLLECT AND</u> RETURN

From our location in Margate

Refundable deposit charged

#### **Basic activity Jumping Castle**

4m x 4m R550 per day



#### **Barbie Jumping Castle**

4m x 4m R600 per day



Please supply your own extension cord and hosepipe

**Combo Deal:** Hire any inflatable and get the single slipnslide for only R400

WEEKEND SPECIAL 2nd day hire Half price

**MIDWEEK SPECIAL** 2<sup>nd</sup> day Free (Monday-Thursday)

#### **Princess Jumping Castle**

jump / slide 3,5m x 7m R675 per day



#### **Toddler Play Park Dry&Wet**

jump / slide / ball-po