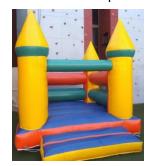

# ForHire

## WE DELIVER AND COLLECT

Delivery fees apply

#### **Basic Jumping Castle**

Colours may vary
4m x 4m R500 per day



#### **Spiderman Jumping Castle**

4m x 4m R600 per day



#### **Junior Jumping Castle**

Colours may vary
3m x 3m R450 per day



# All the inflatables

are for kids' use only

#### **Inflatable Soccer field**

8.5m x 4m R600 per day







### All prices are including VAT

## <u>YOU COLLECT AND</u> RETURN

From our location in Margate

Refundable deposit charged

#### **Basic activity Jumping Castle**

4m x 4m R550 per day



#### **Barbie Jumping Castle**

4m x 4m R600 per day



Please supply your own extension cord and hosepipe

**Combo Deal:** Hire any inflatable and get the single slipnslide for only R400

WEEKEND SPECIAL 2nd day hire Half price

**MIDWEEK SPECIAL** 2<sup>nd</sup> day Free (Monday-Thursday)

#### **Princess Jumping Castle**

jump / slide 3,5m x 7m R675 per day



#### **Toddler Play Park Dry&Wet**

jump / slide / ball-pond 5m x 5m R875 per day



#### **Bubble House**



#### 3 in 1 Jumping C