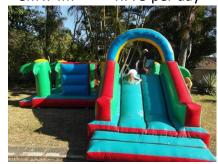

R600 per day



Please supply your own extension cord and hosepipe

**Combo Deal:** Hire any inflatable and get the single slipnslide for only R400

WEEKEND SPECIAL 2nd day hire Half price

**MIDWEEK SPECIAL** 2<sup>nd</sup> day Free (Monday-Thursday)

#### **Princess Jumping Castle**

jump / slide 3,5m x 7m R675 per day



#### **Toddler Play Park Dry&Wet**

jump / slide / ball-pond 5m x 5m R875 per day



#### **Bubble House**



#### 3 in 1 Jumping Castle

jump / slide / ball-pond 3.5m x 6m R675 per day Plastic Balls for in the pond. Hire R200



#### **Large square Jumping Castle**

5m x 5m R675 per day



#### **Obstacle Course**

10m x 3m R800 per day



#### Jumping castle with slide

4m x 5m R675 per day



#### **Adventure Island 1**

jump / slide / obstacle 8m x 4m R775 per day



#### **Battle Ship**

jump / slide 7.5m x 3m R800 per day



All prices are including VAT

Please supply your own extension cord and hosepipe

**Combo Deal:** Hire any inflatable and hire the single slipnslide for only R400

**WEEKEND SPECIAL** 2<sup>nd</sup> day hire Half price

**MIDWEEK SPECIAL** 2<sup>nd</sup> day Free (Monday-Thursday)



R550 per day



High Water Slide \*U10years\* 8.5m x 3m (3.7m high till arch) R825 per day





Slip'n Slide 10m

Colours may vary R550 per day



**Foam Party** Contact for prices

Day and Evening Rates



10m Double waterslide

R825 per day



**Pillow Bash** 

7m x 4m R750 per day



**Soft Play Equipment** 

R975 per day







#### All prices are including VAT

Please supply your own extension cord and hosepipe

Combo Deal: Hire any inflatable