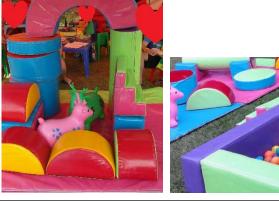

mping castle with slide

4m x 5m R675 per day



#### **Adventure Island 1**

jump / slide / obstacle 8m x 4m R775 per day



#### **Battle Ship**

jump / slide 7.5m x 3m R800 per day



All prices are including VAT

Please supply your own extension cord and hosepipe

**Combo Deal:** Hire any inflatable and hire the single slipnslide for only R400

**WEEKEND SPECIAL** 2<sup>nd</sup> day hire Half price

**MIDWEEK SPECIAL** 2<sup>nd</sup> day Free (Monday-Thursday)



R550 per day



High Water Slide \*U10years\* 8.5m x 3m (3.7m high till arch) R825 per day





Slip'n Slide 10m

Colours may vary R550 per day



**Foam Party** Contact for prices

Day and Evening Rates



10m Double waterslide

R825 per day



**Pillow Bash** 

7m x 4m R750 per day



**Soft Play Equipment** 

R975 per day







#### All prices are including VAT

Please supply your own extension cord and hosepipe

Combo Deal: Hire any inflatable and hire the single slipnslide for only R400

**WEEKEND SPECIAL** 2<sup>nd</sup> day hire Half price

**MIDWEEK SPECIAL** 2<sup>nd</sup> day Free (Monday-Thursday)