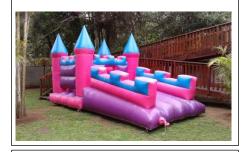

#### **Spiderman Jumping Castle**

4m x 4m R600 per day



#### **Junior Jumping Castle**

Colours may vary
3m x 3m R450 per day



# All the inflatables

are for kids' use only

#### **Inflatable Soccer field**

8.5m x 4m R600 per day







### All prices are including VAT

## <u>YOU COLLECT AND</u> RETURN

From our location in Margate

Refundable deposit charged

#### **Basic activity Jumping Castle**

4m x 4m R550 per day



#### **Barbie Jumping Castle**

4m x 4m R600 per day



Please supply your own extension cord and hosepipe

**Combo Deal:** Hire any inflatable and get the single slipnslide for only R400

WEEKEND SPECIAL 2nd day hire Half price

**MIDWEEK SPECIAL** 2<sup>nd</sup> day Free (Monday-Thursday)

#### **Princess Jumping Castle**

jump / slide 3,5m x 7m R675 per day



#### **Toddler Play Park Dry&Wet**

jump / slide / ball-pond 5m x 5m R875 per day



#### **Bubble House**



#### 3 in 1 Jumping Castle

jump / slide / ball-pond 3.5m x 6m R675 per day Plastic Balls for in the pond. Hire R200



#### **Large square Jumping Castle**

5m x 5m R675 per day



#### **Obstacle Course**

10m x 3m R800 per day



#### Jumping castle with slide

4m x 5m R675 per day



#### **Adventure Island 1**

jump / slide / obstacle 8m x 4m R775 per day



#### **Battle Ship**

jump / slide 7.5m x 3m R800 per day



All prices are including VAT

Please supply your own extension cord and hosepipe

**Combo Deal:** Hire any inflatable and hire the single slipnslide for only R400

**WEEKEND SPECIAL** 2<sup>nd</sup> day hire Half price

**MIDWEEK SPECIAL** 2<sup>nd</sup> day Fr