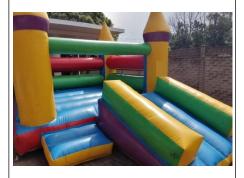

ng Castle**

4m x 4m R550 per day



#### **Barbie Jumping Castle**

4m x 4m R600 per day



Please supply your own extension cord and hosepipe

**Combo Deal:** Hire any inflatable and get the single slipnslide for only R400

WEEKEND SPECIAL 2nd day hire Half price

**MIDWEEK SPECIAL** 2<sup>nd</sup> day Free (Monday-Thursday)

#### **Princess Jumping Castle**

jump / slide 3,5m x 7m R675 per day



#### **Toddler Play Park Dry&Wet**

jump / slide / ball-pond 5m x 5m R875 per day



#### **Bubble House**



#### 3 in 1 Jumping Castle

jump / slide / ball-pond 3.5m x 6m R675 per day Plastic Balls for in the pond. Hire R200



#### **Large square Jumping Castle**

5m x 5m R675 per day



#### **Obstacle Course**

10m x 3m R800 per day



#### Jumping castle with slide

4m x 5m R675 per day



#### **Adventure Island 1**

jump / slide / obstacle 8m x 4m R775 per day



#### **Battle Ship**

jump / slide 7.5m x 3m R800 per day



All prices are including VAT

Please supply your own extension cord and hosepipe

**Combo Deal:** Hire any inflatable and hire the single slipnslide for only R400

**WEEKEND SPECIAL** 2<sup>nd</sup> day hire Half price

**MIDWEEK SPECIAL** 2<sup>nd</sup> day Free (Monday-Thursday)



R550 per day



High Water Slide \*U10years\* 8.5m x 3m (3.7m high till arch) R825 per day





Slip'n Slide 10m

Colours may vary R550 per day



**Foam Party** Contact for prices

Day and Evening Rates



10m Double waterslide

R825 per day



**Pillow Bash** 

7m x 4m R750 per day



**Soft Play Equipment** 

R975 per day







#### All prices are including VAT

Please