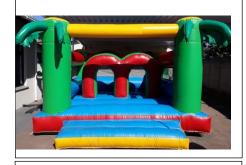

# ForHire

## WE DELIVER AND COLLECT

Delivery fees apply

#### **Basic Jumping Castle**

Colours may vary
4m x 4m R500 per day



#### **Spiderman Jumping Castle**

4m x 4m R600 per day



#### **Junior Jumping Castle**

Colours may vary
3m x 3m R450 per day



# All the inflatables

are for kids' use only

#### **Inflatable Soccer field**

8.5m x 4m R600 per day







### All prices are including VAT

## <u>YOU COLLECT AND</u> RETURN

From our location in Margate

Refundable deposit charged

#### **Basic activity Jumping Castle**

4m x 4m R550 per day



#### **Barbie Jumping Castle**

4m x 4m R600 per day



Please supply your own extension cord and hosepipe

**Combo Deal:** Hire any inflatable and get the single slipnslide for only R400

WEEKEND SPECIAL 2nd day hire Half price

**MIDWEEK SPECIAL** 2<sup>nd</sup> day Free (Monday-Thursday)

#### **Princess Jumping Castle**

jump / slide 3,5m x 7m R675 per day



#### **Toddler Play Park Dry&Wet**

jump / slide / ball-pond 5m x 5m R875 per day



#### **Bubble House**



#### 3 in 1 Jumping Castle

jump / slide / ball-pond 3.5m x 6m R675 per day Plastic Balls for in the pond. Hire R200



#### **Large square Jumping Castle**

5m x 5m R675 per day



#### **Obstacle Course**

10m x 3m R800 per day



#### Jumping castle with slide

4m x 5m R675 per day



#### **Adventure Island 1**

jump