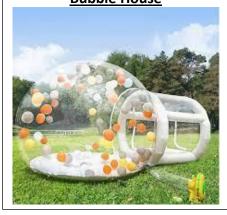

3m x 3m R450 per day



# All the inflatables

are for kids' use only

#### **Inflatable Soccer field**

8.5m x 4m R600 per day







### All prices are including VAT

## <u>YOU COLLECT AND</u> RETURN

From our location in Margate

Refundable deposit charged

#### **Basic activity Jumping Castle**

4m x 4m R550 per day



#### **Barbie Jumping Castle**

4m x 4m R600 per day



Please supply your own extension cord and hosepipe

**Combo Deal:** Hire any inflatable and get the single slipnslide for only R400

WEEKEND SPECIAL 2nd day hire Half price

**MIDWEEK SPECIAL** 2<sup>nd</sup> day Free (Monday-Thursday)

#### **Princess Jumping Castle**

jump / slide 3,5m x 7m R675 per day



#### **Toddler Play Park Dry&Wet**

jump / slide / ball-pond 5m x 5m R875 per day



#### **Bubble House**



#### 3 in 1 Jumping Castle

jump / slide / ball-pond 3.5m x 6m R675 per day Plastic Balls for in the pond. Hire R200



#### **Large square Jumping Castle**

5m x 5m R675 per day



#### **Obstacle Course**

10m x 3m R800 per day



#### Jumping castle with slide

4m x 5m R675 per day



#### **Adventure Island 1**

jump / slide / obstacle 8m x 4m R775 per day



#### **Battle Ship**

jump / slide 7.5m x 3m R800 per day



All prices are including VAT

Please supply your own extension cord and hosepipe

**Combo Deal:** Hire any inflatable and hire the single slipnslide for only R400

**WEEKEND SPECIAL** 2<sup>nd</sup> day hire Half price

**MIDWEEK SPECIAL** 2<sup>nd</sup> day Free (Monday-Thursday)



R550 per day



High Water Slide \*U10years\* 8.5m x 3m (3.7m high till arch) R825 per