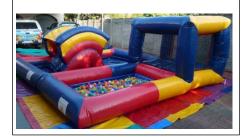

#### **Toddler Play Park Dry&Wet**

jump / slide / ball-pond 5m x 5m R875 per day