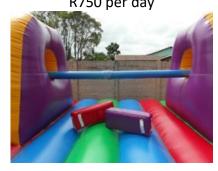

Slip'n Slide 10m

Colours may vary R550 per day

**Foam Party** Contact for prices

Day and Evening Rates

10m Double waterslide

R825 per day

**Pillow Bash** 

7m x 4m R750 per day