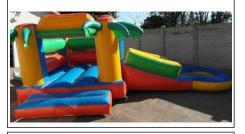

per day







### All prices are including VAT

## <u>YOU COLLECT AND</u> RETURN

From our location in Margate

Refundable deposit charged

#### **Basic activity Jumping Castle**

4m x 4m R550 per day



#### **Barbie Jumping Castle**

4m x 4m R600 per day



Please supply your own extension cord and hosepipe

**Combo Deal:** Hire any inflatable and get the single slipnslide for only R400

WEEKEND SPECIAL 2nd day hire Half price

**MIDWEEK SPECIAL** 2<sup>nd</sup> day Free (Monday-Thursday)

#### **Princess Jumping Castle**

jump / slide 3,5m x 7m R675 per day



#### **Toddler Play Park Dry&Wet**

jump / slide / ball-pond 5m x 5m R875 per day



#### **Bubble House**



#### 3 in 1 Jumping Castle

jump / slide / ball-pond 3.5m x 6m R675 per day Plastic Balls for in the pond. Hire R200



#### **Large square Jumping Castle**

5m x 5m R675 per day



#### **Obstacle Course**

10m x 3m R800 per day



#### Jumping castle with slide

4m x 5m R675 per day



#### **Adventure Island 1**

jump / slide / obstacle 8m x 4m R775 per day



#### **Battle Ship**

jump / slide 7.5m x 3m R800 per day



All prices are including VAT

Please supply your own extension cord and hosepipe

**Combo Deal:** Hire any inflatable and hire the single slipnslide for only R400

**WEEKEND SPECIAL** 2<sup>nd</sup> day hire Half price

**MIDWEEK SPECIAL** 2<sup>nd</sup> day Free (Monday-Thursday)



R550 per day



High Water Slide \*U10years\* 8.5m x 3m (3.7m high till arch) R825 per day





Slip'n Slide 10m

Colours may vary R550 per day



**Foam Party** Contact for prices

Day and Evening Rates