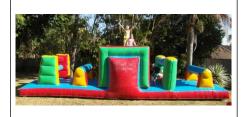

Refundable deposit charged

#### **Basic activity Jumping Castle**

4m x 4m R550 per day



#### **Barbie Jumping Castle**

4m x 4m R600 per day



Please supply your own extension cord and hosepipe

**Combo Deal:** Hire any inflatable and get the single slipnslide for only R400

WEEKEND SPECIAL 2nd day hire Half price

**MIDWEEK SPECIAL** 2<sup>nd</sup> day Free (Monday-Thursday)

#### **Princess Jumping Castle**

jump / slide 3,5m x 7m R675 per day



#### **Toddler Play Park Dry&Wet**

jump / slide / ball-pond 5m x 5m R875 per day



#### **Bubble House**



#### 3 in 1 Jumping Castle

jump / slide / ball-pond 3.5m x 6m R675 per day Plastic Balls for in the pond. Hire R200



#### **Large square Jumping Castle**

5m x 5m R675 per day



#### **Obstacle Course**

10m x 3m R800 per day



#### Jumping castle with slide

4m x 5m R675 per day



#### **Adventure Island 1**

jump / slide / obstacle 8m x 4m R775 per day



#### **Battle Ship**

jump / slide 7.5m x 3m R800 per day



All prices are including VAT

Please supply your own extension cord and hosepipe

**Combo Deal:** Hire any inflatable and hire the single slipnslide for only R400

**WEEKEND SPECIAL** 2<sup>nd</sup> day hire Half price

**MIDWEEK SPECIAL** 2<sup>nd</sup> day Free (Monday-Thursday)



R550 per day



High Water Slide \*U10years\* 8.5m x 3m (3.7m high till arch) R825 per day





Slip'n Slide 10m

Colours may vary R550 per day



**Foam Party** Contact for prices

Day and Evening Rates



10m Double waterslide

R825 per day



**Pillow Bash** 

7m x 4m R750 per day



**Soft Play Equipment** 

R975