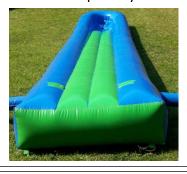

Slip'n Slide 10m

Colours may vary R550 per day

**Foam Party** Contact for prices

Day and Evening Rates

10m Double waterslide

R825 per day

**Pillow Bash** 

7m x 4m R750 per day