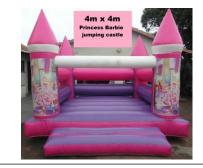

#### **Barbie Jumping Castle**

4m x 4m R600 per day

Please supply your own extension cord and hosepipe

**Combo Deal:** Hire any inflatable and get the single slipnslide for only R400

WEEKEND SPECIAL 2nd day hire Half price