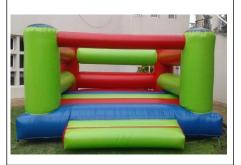

# ForHire

## WE DELIVER AND COLLECT

Delivery fees apply

#### **Basic Jumping Castle**

Colours may vary
4m x 4m R500 per day



#### **Spiderman Jumping Castle**

4m x 4m R600 per day



#### **Junior Jumping Castle**

Colours may vary
3m x 3m R450 per day



# All the inflatables

are for kids' use only

#### **Inflatable Soccer field**

8.5m x 4m R600 per day







### All prices are including VAT

## <u>YOU COLLECT AND</u> RETURN

From our location in Margate

Refundable deposit charged

#### **Basic activity Jumping Castle**

4m x 4m R550 per day



#### **Barbie Jumping Castle**

4m x 4m R600 per day



Please supply your own extension cord and hosepipe

**Combo Deal:** Hire any inflatable and get the single slipnslide for only R400

WEEKEND SPECIAL 2nd day hire Half price

**MIDWEEK SPECIAL** 2<sup>nd</sup> day Free (Monday-Thursday)

#### **Princess Jumping Castle**

jump / slide 3,5m x 7m R675 per day