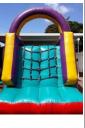

**WEEKEND SPECIAL** 2<sup>nd</sup> day hire Half price

**MIDWEEK SPECIAL** 2<sup>nd</sup> day Free (Monday-Thursday)

R550 per day

High Water Slide \*U10years\* 8.5m x 3m (3.7m high till arch) R825 per day