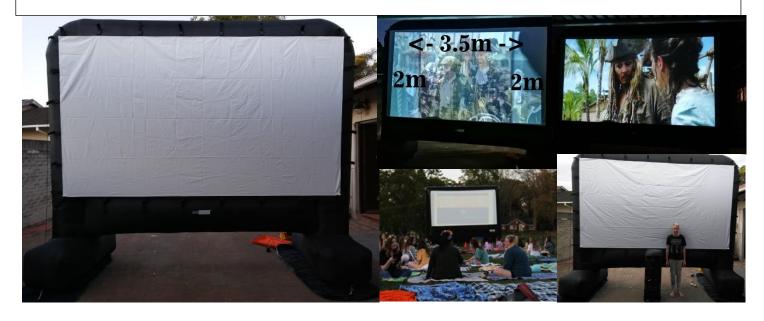

You get an entire outdoor cinema at your home for R2500, which includes the following:

- x1 Movie Screening
- Inflatable Screen 3.5 m x 2m
- Movie projector
- Sound/disco light system and dvd player (client to supply movie on dvd or memory stick – test beforehand)
- Operator for 4 hours (This includes 2 hours movie time, 1 hour music & disco light time, 1 hour setup/breakdown time. Additional time can be arranged at R500.00 per hour)
- Transport costs excluded