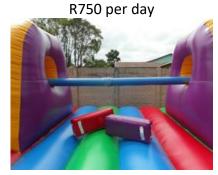

Contact for prices

Day and Evening Rates

10m Double waterslide

R825 per day

**Pillow Bash** 

7m x 4m R750 per da

**Soft Play Equipment** 

R975 per day