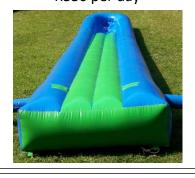

# ForHire

Slip'n Slide 8m Colours may vary

R550 per day

<u>High Water Slide</u> \*U10years\* 7.5m x 3m

7.5m x 3m R825 per day

Slip'n Slide 10m

Colours may vary R550 per day

**Foam Party** 