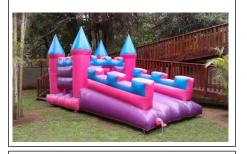

s are for kids' use only

Inflatable Soccer field 8.5m x 4m R600 per day



#### All prices are including VAT

## <u>YOU COLLECT AND</u> <u>RETURN</u>

From our location in Margate

Refundable deposit charged

#### **Basic activity Jumping Castle**

4m x 4m R550 per day



#### Barbie Jumping Castle 4m x 4m

R600 per day



Please supply your own extension cord and hosepipe

COMBO DEAL Hire any inflatable and get the single slipnslide for only R400

**WEEKEND SPECIAL** 2<sup>nd</sup> day hire Half price

**MIDWEEK SPECIAL** 2<sup>nd</sup> day Free (Monday-Thursday)

<u>CHRISTMAS</u> Delivery 24 December – Collection 27 December. Pay 2 days

<u>NEW YEARS</u> Delivery 31 December – Collection 2 January. Pay 2 days



# 

#### **Princess Jumping Castle**

jump / slide 3,5m x 7m R675 per day



#### **Toddler Play Park Dry&Wet**

jump / slide / ball-pond 5m x 5m R875 per day



#### **Bubble House**



#### 3 in 1 Jumping Castle

jump / slide / ball-pond 3.5m x 6m R675 per day Plastic Balls for in the pond. Hire R200



#### **Large square Jumping Castle**

5m x 5m R675 per day



#### **Obstacle Course**

10m x 3m R800 per day



#### Jumping castle with slide

4m x 5m R675 per day



#### Adventure Island 1

jump / slide / obstacle 8m x 4m R775 per day



#### **Battle Ship**

jump / slide 7.5m x 3m R800 per day

#### All prices are including VAT

Please supply your own extension cord and hosepipe

**COMBO DEAL** Hire any inflatable and get the single slipnslide for only R400

**WEEKEND SPECIAL** 2<sup>nd</sup> day hire Half price

**MIDWEEK SPECIAL** 2<sup>nd</sup> day Free