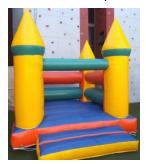

## ForHire

## <u>WE DELIVER AND</u> <u>COLLECT</u>

Delivery fees apply

## Basic Jumping Castle Colours may vary 4m x 4m R500 per day



Spiderman Jumping Castle 4m x 4m R600 per day



## Junior Jumping Castle Colours may vary

3m x 3m R450 per day



# All the inflatables are for kids' use only

Inflatable Soccer field 8.5m x 4m R600 per day



#### All prices are including VAT

## <u>YOU COLLECT AND</u> <u>RETURN</u>

From our location in Margate

Refundable deposit charged

#### **Basic activity Jumping Castle**

4m x 4m R550 per day



#### Barbie Jumping Castle 4m x 4m

R600 per day



Please supply your own extension cord and hosepipe

COMBO DEAL Hire any inflatable and get the single slipnslide for only R400

**WEEKEND SPECIAL** 2<sup>nd</sup> day hire Half price

**MIDWEEK SPECIAL** 2<sup>nd</sup> day Free (Monday-Thursday)

<u>CHRISTMAS</u> Delivery 24 December – Collection 27 December. Pay 2 days

<u>NEW YEARS</u> Delivery 31 December – Collection 2 January. Pay 2 days



# 

#### **Princess Jumping Castle**

jump / slide 3,