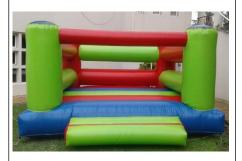

## ForHire

## <u>WE DELIVER AND</u> <u>COLLECT</u>

Delivery fees apply

## Basic Jumping Castle Colours may vary 4m x 4m R500 per day



Spiderman Jumping Castle 4m x 4m R600 per day



## Junior Jumping Castle Colours may vary

3m x 3m R450 per day



# All the inflatables are for kids' use only

Inflatable Soccer field 8.5m x 4m R600 per day



#### All prices are including VAT

## <u>YOU COLLECT AND</u> <u>RETURN</u>

From our location in Margate

Refundable deposit charged

#### **Basic activity Jumping Castle**

4m x 4m R550 per day



#### Barbie Jumping Castle 4m x 4m

R600 per day



Please supply your own extension cord and hosepipe

COMBO DEAL Hire any inflatable and get the single slipnslide for only R400

**WEEKEND SPECIAL** 2<sup>nd</sup> day hire Half price

**MIDWEEK SPECIAL** 2<sup>nd</sup> day Free (Monday-Thursday)

<u>CHRISTMAS</u> Delivery 24 December – Collection 27 December. Pay 2 days

<u>NEW YEARS<