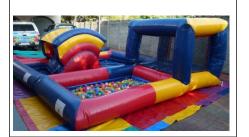

#### **Toddler Play Park Dry&Wet**

jump / slide / ball-pond 5m x 5m R875 per day