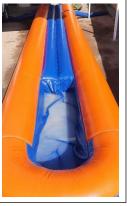

# ForHire

Slip'n Slide 8m Colours may vary

R550 per day

<u>High Water Slide</u> \*U10years\* 7.5m x 3m

7.5m x 3m R825 per day

Slip'n Slide 10m

Colours may vary R550 per day

**Foam Party** 