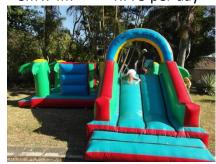

* 2<sup>nd</sup> day hire Half price

**MIDWEEK SPECIAL** 2<sup>nd</sup> day Free (Monday-Thursday)

<u>CHRISTMAS</u> Delivery 24 December – Collection 27 December. Pay 2 days

<u>NEW YEARS</u> Delivery 31 December – Collection 2 January. Pay 2 days



# 

#### **Princess Jumping Castle**

jump / slide 3,5m x 7m R675 per day



#### **Toddler Play Park Dry&Wet**

jump / slide / ball-pond 5m x 5m R875 per day



#### **Bubble House**



#### 3 in 1 Jumping Castle

jump / slide / ball-pond 3.5m x 6m R675 per day Plastic Balls for in the pond. Hire R200



#### **Large square Jumping Castle**

5m x 5m R675 per day



#### **Obstacle Course**

10m x 3m R800 per day



#### Jumping castle with slide

4m x 5m R675 per day



#### Adventure Island 1

jump / slide / obstacle 8m x 4m R775 per day



#### **Battle Ship**

jump / slide 7.5m x 3m R800 per day

#### All prices are including VAT

Please supply your own extension cord and hosepipe

**COMBO DEAL** Hire any inflatable and get the single slipnslide for only R400

**WEEKEND SPECIAL** 2<sup>nd</sup> day hire Half price

**MIDWEEK SPECIAL** 2<sup>nd</sup> day Free (Monday-Thursday)

<u>CHRISTMAS</u> Delivery 24 December – Collection 27 December. Pay 2 days <u>NEW YEARS</u> Delivery 31 December – Collection 2 January. Pay 2 days

# ForHire

Slip'n Slide 8m Colours may vary

R550 per day



<u>High Water Slide</u> \*U10years\* 7.5m x 3m

7.5m x 3m R825 per day



Slip'n Slide 10m

Colours may vary R550 per day



**Foam Party** 

Contact for prices

Day and Evening Rates



10m Double waterslide

R825 per day



**Pillow Bash**