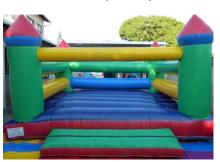

## Basic Jumping Castle Colours may vary 4m x 4m R500 per day

Spiderman Jumping Castle 4m x 4m R600 per day

#### **Basic activity Jumping Castle**

4m x 4m R550 per day