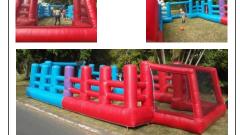

## ForHire

## <u>WE DELIVER AND</u> <u>COLLECT</u>

Delivery fees apply

## Basic Jumping Castle Colours may vary 4m x 4m R500 per day



Spiderman Jumping Castle 4m x 4m R600 per day



## Junior Jumping Castle Colours may vary

3m x 3m R450 per day



# All the inflatables are for kids' use only

Inflatable Soccer field 8.5m x 4m R600 per day



#### All prices are including VAT

## <u>YOU COLLECT AND</u> <u>RETURN</u>

From our location in Margate

Refundable deposit charged

#### **Basic activity Jumping Castle**

4m x 4m R550 per day



#### Barbie Jumping Castle 4m x 4m

R600 per day



Please supply your own extension cord and hosepipe

COMBO DEAL Hire any inflatable and get the single slipnslide for only R400

**WEEKEND SPECIAL** 2<sup>nd</sup> day hire Half price

**MIDWEEK SPECIAL** 2<sup>nd</sup> day Free (Monday-Thursday)

<u>CHRISTMAS</u> Delivery 24 December – Collection 27 December. Pay 2 days

<u>NEW YEARS</u> Delivery 31 December – Collection 2 January. Pay 2 days



# 

#### **Princess Jumping Castle**

jump / slide 3,5m x 7m R675 per day



#### **Toddler Play Park Dry&Wet**

jump / slide / ball-pond 5m x 5m R87