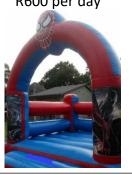

## Basic Jumping Castle Colours may vary 4m x 4m R500 per day

Spiderman Jumping Castle 4m x 4m R600 per day