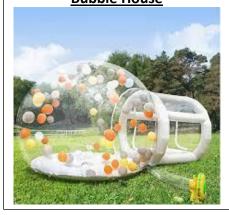

## <u>YOU COLLECT AND</u> <u>RETURN</u>

From our location in Margate

Refundable deposit charged

#### **Basic activity Jumping Castle**

4m x 4m R550 per day



#### Barbie Jumping Castle 4m x 4m

R600 per day



Please supply your own extension cord and hosepipe

COMBO DEAL Hire any inflatable and get the single slipnslide for only R400

**WEEKEND SPECIAL** 2<sup>nd</sup> day hire Half price

**MIDWEEK SPECIAL** 2<sup>nd</sup> day Free (Monday-Thursday)

<u>CHRISTMAS</u> Delivery 24 December – Collection 27 December. Pay 2 days

<u>NEW YEARS</u> Delivery 31 December – Collection 2 January. Pay 2 days



# 

#### **Princess Jumping Castle**

jump / slide 3,5m x 7m R675 per day



#### **Toddler Play Park Dry&Wet**

jump / slide / ball-pond 5m x 5m R875 per day



#### **Bubble House**



#### 3 in 1 Jumping Castle

jump / slide / ball-pond 3.5m x 6m R675 per day Plastic Balls for in the pond. Hire R200



#### **Large square Jumping Castle**

5m x 5m R675 per day



#### **Obstacle Course**

10m x 3m R800 per day



#### Jumping castle with slide

4m x 5m R675 per day



#### Adventure Island 1

jump / slide / obstacle 8m x 4m R775 per day



#### **Battle Ship**

jump / slide 7.5m x 3m R800 per day

#### All prices are including VAT

Please supply your own extension cord and hosepipe

**COMBO DEAL** Hire any inflatable and get the single slipnslide for only R400

**WEEKEND SPECIAL** 2<sup>nd</sup> day hire Half price

**MIDWEEK SPECIAL** 2<sup>nd</sup> day Free (Monday-Thursday)

<u>CHRISTMAS</u> Delivery 24 December – Collection 27 December. Pay 2 days <u>NEW YEARS</u>