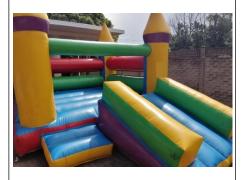

nflatable and get the single slipnslide for only R400

**WEEKEND SPECIAL** 2<sup>nd</sup> day hire Half price

**MIDWEEK SPECIAL** 2<sup>nd</sup> day Free (Monday-Thursday)

<u>CHRISTMAS</u> Delivery 24 December – Collection 27 December. Pay 2 days

<u>NEW YEARS</u> Delivery 31 December – Collection 2 January. Pay 2 days



# 

#### **Princess Jumping Castle**

jump / slide 3,5m x 7m R675 per day



#### **Toddler Play Park Dry&Wet**

jump / slide / ball-pond 5m x 5m R875 per day



#### **Bubble House**



#### 3 in 1 Jumping Castle

jump / slide / ball-pond 3.5m x 6m R675 per day Plastic Balls for in the pond. Hire R200



#### **Large square Jumping Castle**

5m x 5m R675 per day



#### **Obstacle Course**

10m x 3m R800 per day



#### Jumping castle with slide

4m x 5m R675 per day



#### Adventure Island 1

jump / slide / obstacle 8m x 4m R775 per day



#### **Battle Ship**

jump / slide 7.5m x 3m R800 per day

#### All prices are including VAT

Please supply your own extension cord and hosepipe

**COMBO DEAL** Hire any inflatable and get the single slipnslide for only R400

**WEEKEND SPECIAL** 2<sup>nd</sup> day hire Half price

**MIDWEEK SPECIAL** 2<sup>nd</sup> day Free (Monday-Thursday)

<u>CHRISTMAS</u> Delivery 24 December – Collection 27 December. Pay 2 days <u>NEW YEARS</u> Delivery 31 December – Collection 2 January. Pay 2 days

# ForHire

Slip'n Slide 8m Colours may vary

R550 per day



<u>High Water Slide</u> \*U10years\* 7.5m x 3m

7.5m x 3m R825 per day



Slip'n Slide 10m

Colours may vary R550 per day



**Foam Party** 

Contact for prices

Day and