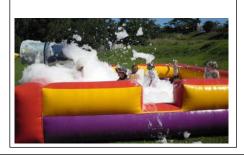

# ForHire

Slip'n Slide 8m Colours may vary

R550 per day

<u>High Water Slide</u> \*U10years\* 7.5m x 3m

7.5m x 3m R825 per day

Slip'n Slide 10m

Colours may vary R550 per day

**Foam Party** 