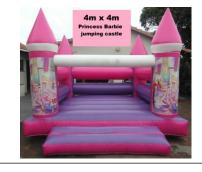

#### Barbie Jumping Castle 4m x 4m

R600 per day

Please supply your own extension cord and hosepipe

COMBO DEAL Hire any inflatable and get the single slipnslide for only R400

**WEEKEND SPECIAL** 2<sup>nd</sup> day hire Half price