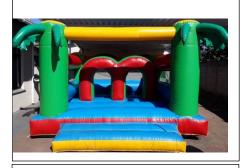

## ForHire

## <u>WE DELIVER AND</u> <u>COLLECT</u>

Delivery fees apply

## Basic Jumping Castle Colours may vary 4m x 4m R500 per day



Spiderman Jumping Castle 4m x 4m R600 per day



## Junior Jumping Castle Colours may vary

3m x 3m R450 per day



# All the inflatables are for kids' use only

Inflatable Soccer field 8.5m x 4m R600 per day



#### All prices are including VAT

## <u>YOU COLLECT AND</u> <u>RETURN</u>

From our location in Margate

Refundable deposit charged

#### **Basic activity Jumping Castle**

4m x 4m R550 per day



#### Barbie Jumping Castle 4m x 4m

R600 per day



Please supply your own extension cord and hosepipe

COMBO DEAL Hire any inflatable and get the single slipnslide for only R400

**WEEKEND SPECIAL** 2<sup>nd</sup> day hire Half price

**MIDWEEK SPECIAL** 2<sup>nd</sup> day Free (Monday-Thursday)

<u>CHRISTMAS</u> Delivery 24 December – Collection 27 December. Pay 2 days

<u>NEW YEARS</u> Delivery 31 December – Collection 2 January. Pay 2 days



# 

#### **Princess Jumping Castle**

jump / slide 3,5m x 7m R675 per day



#### **Toddler Play Park Dry&Wet**

jump / slide / ball-pond 5m x 5m R875 per day



#### **Bubble House**



#### 3 in 1 Jumping Castle

jump / slide / ball-pond 3.5m x 6m R675 per day Plastic Balls for in the pond. Hire R200



#### **Large square Jumping Castle**

5m